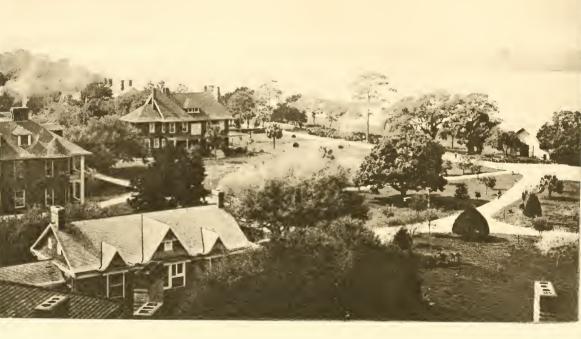

JEKYL LANDING AND STEAMER

CLUB HOUSE LAWN

BOAT LANDING

FROM CLUB HOUSE LOOKING SOUTH

"SANS-SONCI" APARTMENTS

COTTAGE OF WILLIAM ROCKEFELLER

MR. H. K. PORTERS HOUSE

"LAWN PARTY" MISTLETOE COTTAGE