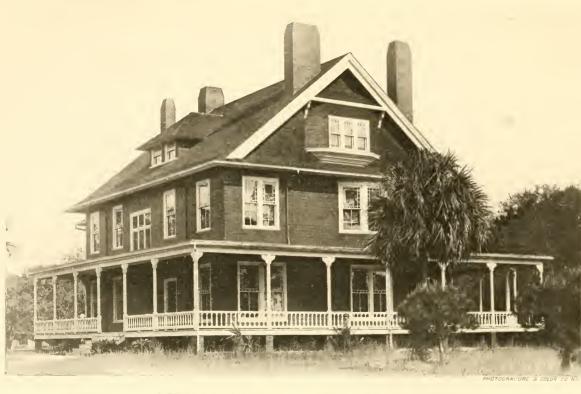

"LAWN PARTY" MISTLETOE COTTAGE

COTTAGE OF MRS. F.H. GOODYEAR

MOSS COTTAGE

PAIR OF HORSES IN FRONT OF HOUSE.

ALBRIGHT COTTAGE

PALMETTOS - OAKS AND PINES

SOUTH END OF CLUB ENCLOSURE

OGLETHORP ROAD NEAR HALF MOON POND