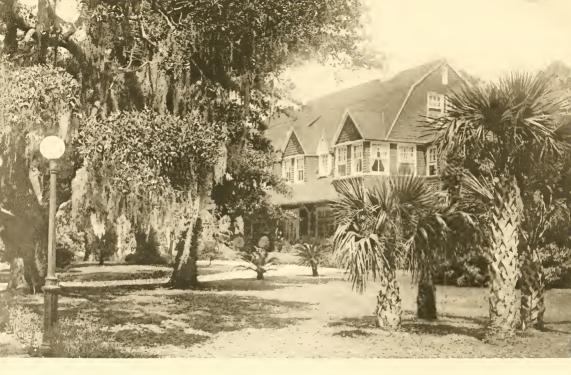

"LAWN PARTY" MISTLETOE COTTAGE

COTTAGE OF MRS. F.H. GOODYEAR

MOSS COTTAGE

PAIR OF HORSES IN FRONT OF HOUSE.

ALBRIGHT COTTAGE

PALMETTOS - OAKS AND PINES

SOUTH END OF CLUB ENCLOSURE

OGLETHORP ROAD NEAR HALF MOON POND

TURN IN OGLETHORP ROAD

FROM CLUB HOUSE LOOKING NORTH

RIVER ROAD - LOOKING NORTH

OLD PLANTATION ROAD

CHAPEL

SCHOOL HOUSE

COTTAGE OF EDWIN GOULD

COTTAGE OF MRS. G. F. SHRADY