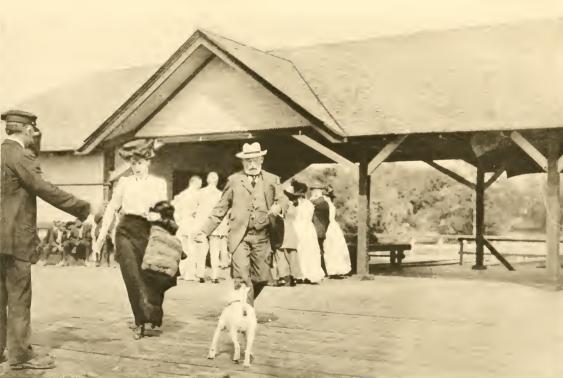

GAMEKEEPER AND HIS DOGS

"PHEASANTS" KILLED ON JEKYL

AN AFTERNOON IN FEBRUARY

JOHN CAIN

ROAD TO BOAT LANDING

WHARF

"GOOD BYE" ON JEKYL WHARF