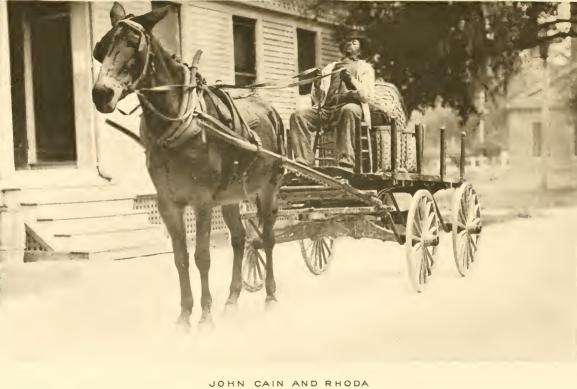

GAMEKEEPER AND HIS DOGS

"PHEASANTS" KILLED ON JEKYL

AN AFTERNOON IN FEBRUARY

JOHN CAIN

ROAD TO BOAT LANDING

WHARF

"GOOD BYE" ON JEKYL WHARF