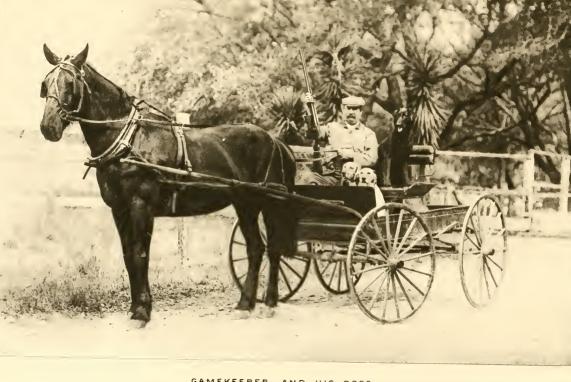

GAMEKEEPER AND HIS DOGS

"PHEASANTS" KILLED ON JEKYL

AN AFTERNOON IN FEBRUARY

JOHN CAIN

ROAD TO BOAT LANDING

WHARF

"GOOD BYE" ON JEKYL WHARF