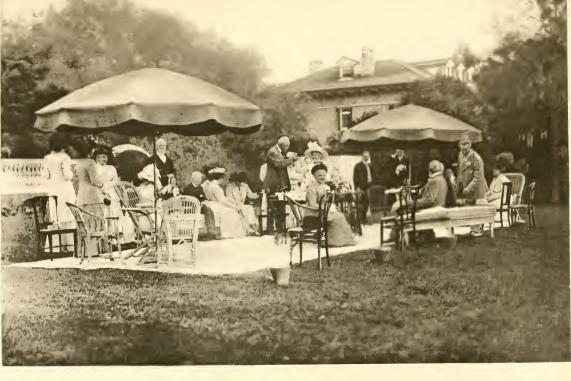

JEKYL LANDING AND STEAMER

CLUB HOUSE LAWN

BOAT LANDING

FROM CLUB HOUSE LOOKING SOUTH

"SANS-SONCI" APARTMENTS

COTTAGE OF WILLIAM ROCKEFELLER

MR. H. K. PORTERS HOUSE

"LAWN PARTY" MISTLETOE COTTAGE

"LAWN PARTY" MISTLETOE COTTAGE

COTTAGE OF MRS. F.H. GOODYEAR

MOSS COTTAGE

PAIR OF HORSES IN FRONT OF HOUSE.

ALBRIGHT COTTAGE

PALMETTOS - OAKS AND PINES

SOUTH END OF CLUB ENCLOSURE

OGLETHORP ROAD NEAR HALF MOON POND