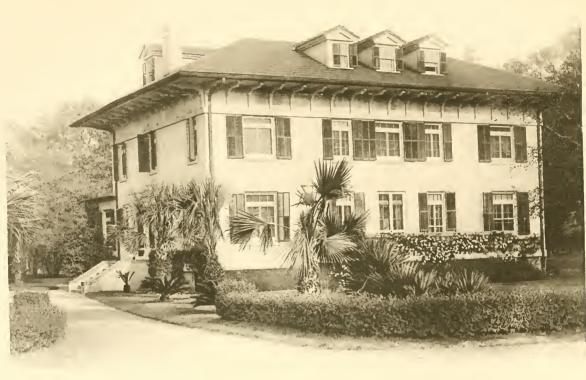

TURN IN OGLETHORP ROAD

FROM CLUB HOUSE LOOKING NORTH

RIVER ROAD - LOOKING NORTH

OLD PLANTATION ROAD

CHAPEL

SCHOOL HOUSE

COTTAGE OF EDWIN GOULD

COTTAGE OF MRS. G. F. SHRADY

HOME OF C.S. MAURICE

VIEW FROM OLD GOLF FIELD

JESSAMINE ROAD AT OLD GOLF COURSE

LOCKING EAST FROM FIRST BRIDGE JESSAMINE ROAD.

BIRDS EYE VIEW OF VEGETABLE GARDEN

NEW GOLF COURSE

NEW GOLF COURSE

NEW GOLF COURSE