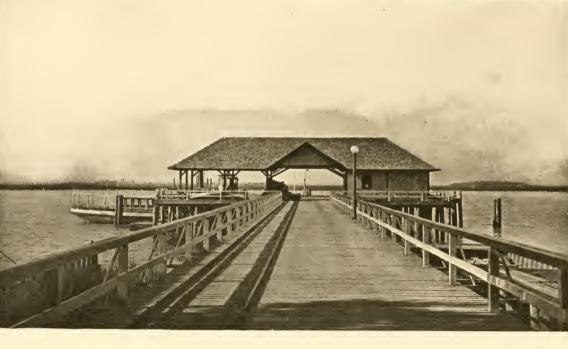

GAMEKEEPER AND HIS DOGS

"PHEASANTS" KILLED ON JEKYL

AN AFTERNOON IN FEBRUARY

JOHN CAIN

ROAD TO BOAT LANDING

WHARF

"GOOD BYE" ON JEKYL WHARF