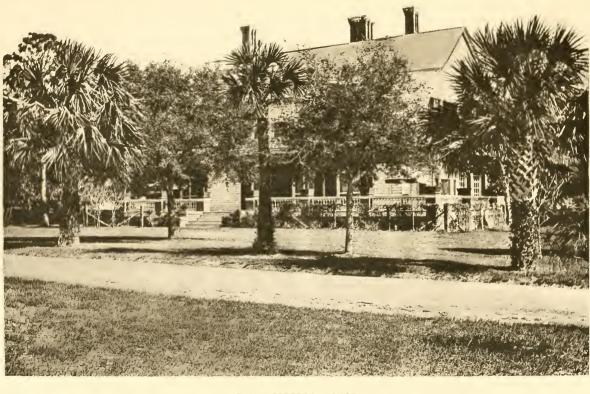

"LAWN PARTY" MISTLETOE COTTAGE

COTTAGE OF MRS. F.H. GOODYEAR

MOSS COTTAGE

PAIR OF HORSES IN FRONT OF HOUSE.

ALBRIGHT COTTAGE

PALMETTOS - OAKS AND PINES

SOUTH END OF CLUB ENCLOSURE

OGLETHORP ROAD NEAR HALF MOON POND