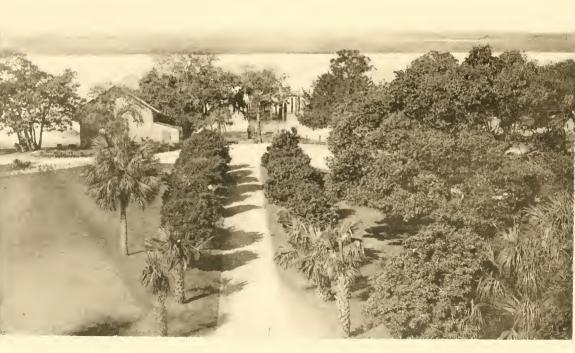

TURN IN OGLETHORP ROAD

FROM CLUB HOUSE LOOKING NORTH

RIVER ROAD - LOOKING NORTH

OLD PLANTATION ROAD

CHAPEL

SCHOOL HOUSE

COTTAGE OF EDWIN GOULD

COTTAGE OF MRS. G. F. SHRADY