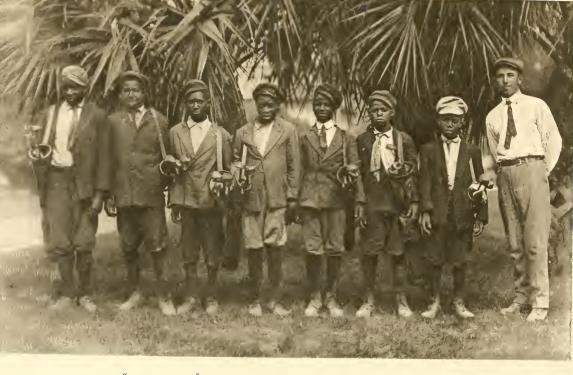

NEW GOLF COURSE

GOLF COURSE

NEW GOLF COURSE

"JEKYL GOLF" KARL KEFFER, INSTRUCTOR AND CADDIES

SHELL ROAD TO BEACH

LANIER ROAD

ATLANTIC OCEAN BEACH

ATLANTIC OCEAN BEACH