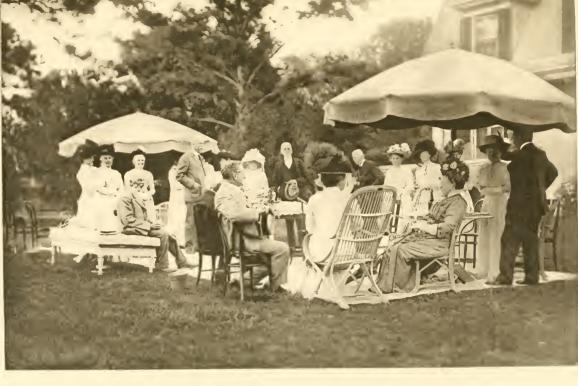

JEKYL LANDING AND STEAMER

CLUB HOUSE LAWN

BOAT LANDING

FROM CLUB HOUSE LOOKING SOUTH

"SANS-SONCI" APARTMENTS

COTTAGE OF WILLIAM ROCKEFELLER

MR. H. K. PORTERS HOUSE

"LAWN PARTY" MISTLETOE COTTAGE

"LAWN PARTY" MISTLETOE COTTAGE

COTTAGE OF MRS. F.H. GOODYEAR

MOSS COTTAGE

PAIR OF HORSES IN FRONT OF HOUSE.

ALBRIGHT COTTAGE

PALMETTOS - OAKS AND PINES

SOUTH END OF CLUB ENCLOSURE

OGLETHORP ROAD NEAR HALF MOON POND