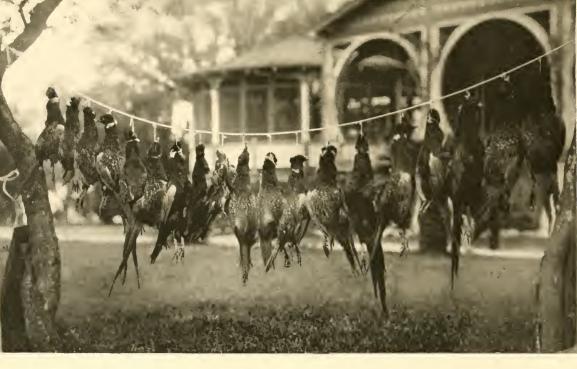

GAMEKEEPER AND HIS DOGS

"PHEASANTS" KILLED ON JEKYL

AN AFTERNOON IN FEBRUARY

JOHN CAIN

ROAD TO BOAT LANDING

WHARF

"GOOD BYE" ON JEKYL WHARF