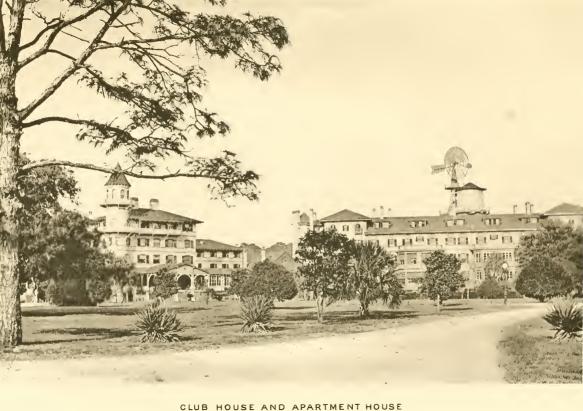

JEKYL LANDING AND STEAMER

CLUB HOUSE LAWN

BOAT LANDING

FROM CLUB HOUSE LOOKING SOUTH

"SANS-SONCI" APARTMENTS

COTTAGE OF WILLIAM ROCKEFELLER

MR. H. K. PORTERS HOUSE

"LAWN PARTY" MISTLETOE COTTAGE