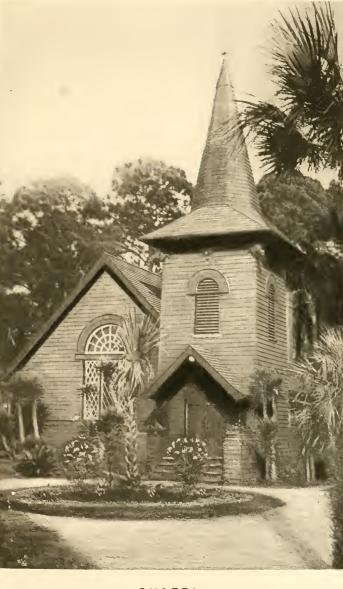

TURN IN OGLETHORP ROAD

FROM CLUB HOUSE LOOKING NORTH

RIVER ROAD - LOOKING NORTH

OLD PLANTATION ROAD

CHAPEL

SCHOOL HOUSE

COTTAGE OF EDWIN GOULD

COTTAGE OF MRS. G. F. SHRADY